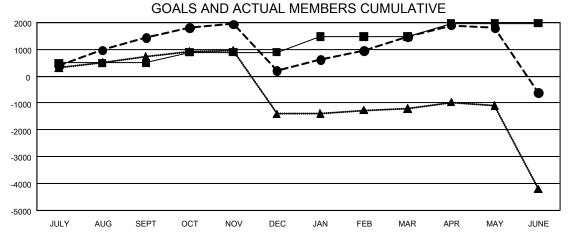

7             | JULY/AUG/SEPT         | 495                       | 2,678                   | 1,025                                              |
| OCT/NOV/DEC           | 3             | 6         | 38            | OCT/NOV/DEC           | 400                       | 1,546                   | 2,470                                              |
| JAN/FEB/MAR           | 19            | 17        | 13            | JAN/FEB/MAR           | 583                       | 2,361                   | 635                                                |
| APR/MAY/JUNE          | 8             | 47        | 32            | APR/MAY/JUNE          | 500                       | 2,243                   | 4,009                                              |

## GOALS AND ACTUAL NEW CLUBS CUMULATIVE









| -=- | MEMBER        | GROWTH        | NET | GOAL |
|-----|---------------|---------------|-----|------|
| -•- | <b>MEMBER</b> | <b>GROWTH</b> | ACT | UAL  |

| -▲ | - LAST | YEAR | MEMB | <b>ERSHIP</b> | ACTUAL |
|----|--------|------|------|---------------|--------|

| DROPPED CLUBS: 90       |                | 956 CLUBS OF 1,392 ADDED 1 OR<br>MORE NEW MEMBERS | GENDER DISTRIBUTION        |                 |       |
|-------------------------|----------------|---------------------------------------------------|----------------------------|-----------------|-------|
|                         |                |                                                   | MALE                       | 19,919 (53.47%) |       |
| DROPPED MEMBERS         |                |