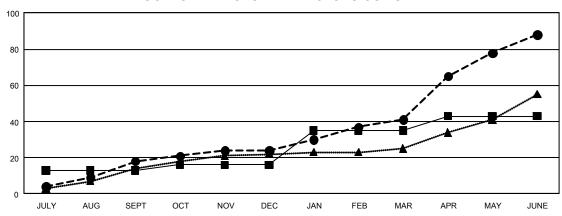

## GOALS AND ACTUAL NEW CLUBS CUMULATIVE

| -=- | MEMBER        | GROWTH        | NET | GOAL |
|-----|---------------|---------------|-----|------|
| -•- | <b>MEMBER</b> | <b>GROWTH</b> | ACT | UAL  |

| -▲ | - LAST | YEAR | MEMB | <b>ERSHIP</b> | ACTUAL |
|----|--------|------|------|---------------|--------|